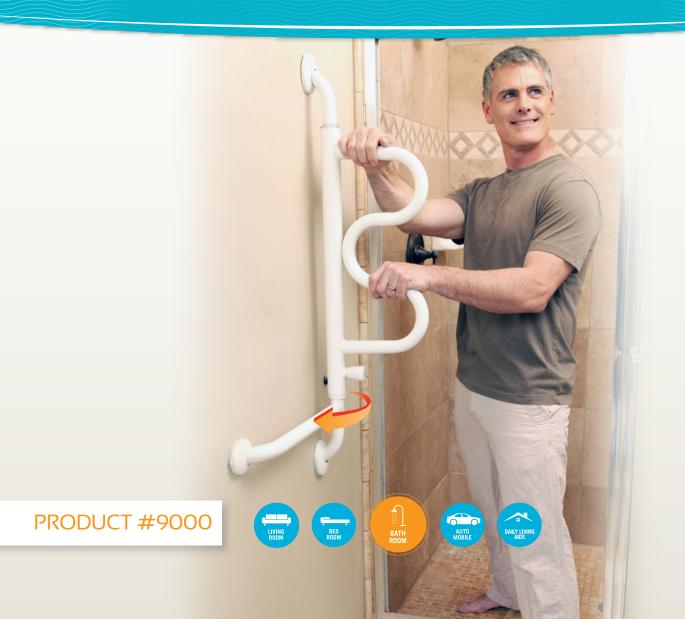

## CURVE GRAB BAR

BECAUSE YOUR GRAB BAR CAN PIVOT TO YOU

**Handrail for Additional Support** 

## **FEATURES & BENEFITS**

- Promotes Safety & Mobility Protects against falls and makes standing or sitting easy.
- Adaptable Can be pivoted to the position most convenient for the user.
- Horizontal Bar Provides extra stability.
- Space-Saving Design Pivots and locks against the wall when not in use.