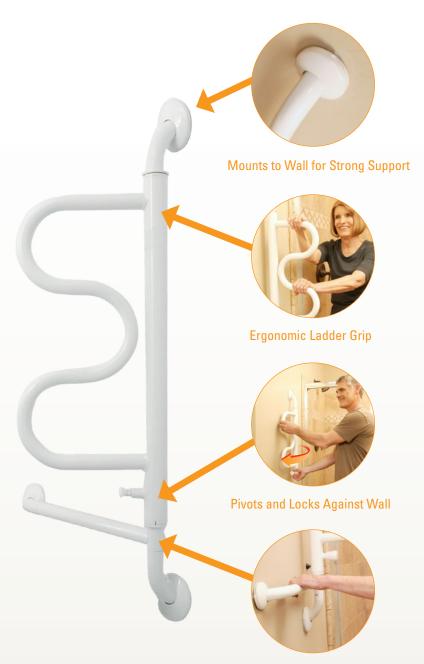

## **FEATURES & BENEFITS**

- Promotes Safety & Mobility Protects against falls and makes standing or sitting easy.
- Adaptable Can be pivoted to the position most convenient for the user.
- Horizontal Bar Provides extra stability.
- Space-Saving Design Pivots and locks against the wall when not in use.

## **SPECIFICATIONS**

Materials: Rust resistant zinc plated steel

5 Locking Positions Product Length: 40"

Length of Curve Handle: 18.75" Length of Horizontal Base Bar: 14"

Length of Extension From the Wall at 90° Position: 12.5"