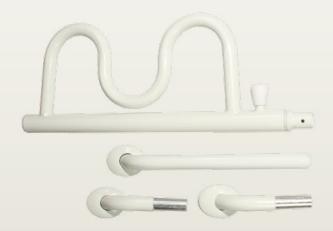

*Handrail for Additional Support** 

## **FEATURES & BENEFITS**

- Promotes Safety & Mobility Protects against falls and makes standing or sitting easy.
- Adaptable Can be pivoted to the position most convenient for the user.
- Horizontal Bar Provides extra stability.
- Space-Saving Design Pivots and locks against the wall when not in use.

## **SPECIFICATIONS**

Materials: Rust resistant zinc plated steel

5 Locking Positions Product Length: 40"

Length of Curve Handle: 18.75" Length of Horizontal Base Bar: 14"

Length of Extension From the Wall at 90° Position: 12.5"

Diameter: 1.25"

Weight Capacity: 300 lbs Weight of Product: 12 lbs

Package Dimensions: 29" L × 14.25" W ×

3.25" H; 12 lbs

Case of 4 Dimensions: 29" L  $\times$  14.25" W  $\times$  13" H; 50 lbs

## WHAT IS IN THE BOX