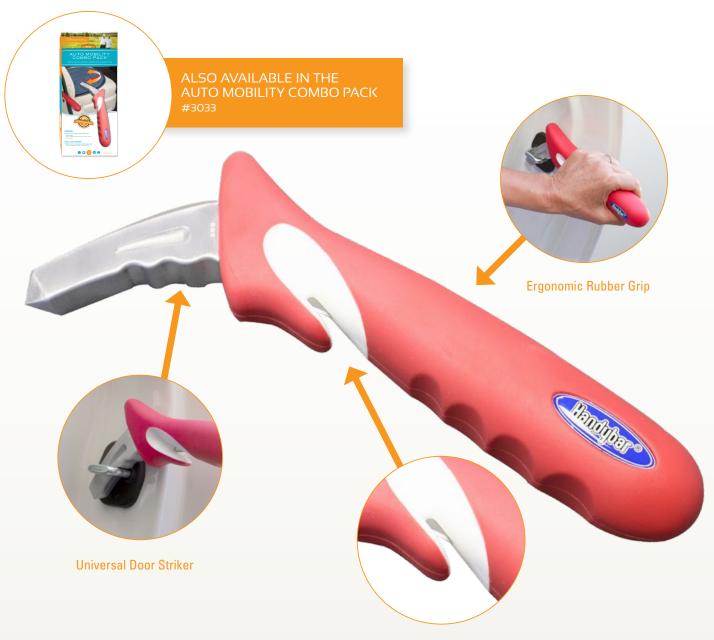

## Includes Seat belt Cutter

## **FEATURES & BENEFITS**

- Promotes Safety & Mobility Protects against falls and makes standing or sitting easy.
- *Universal* Secure fit into passenger or driver side of door latch, no vehicle modification required.
- No-Slip Ergonomic Grip Fits perpendicular to car for comfortable grip and optimal leverage.
- Window Breaker Safely and easily breaks glass.
- Seat Belt Cutter Cuts the seat belt in case of an emergency.

Other: Ensure your vehicle has two bolts or screws attaching the striker to the door frame. If your vehicle has a light switch in the striker, be sure the Handybar® does not interfere with its operation.