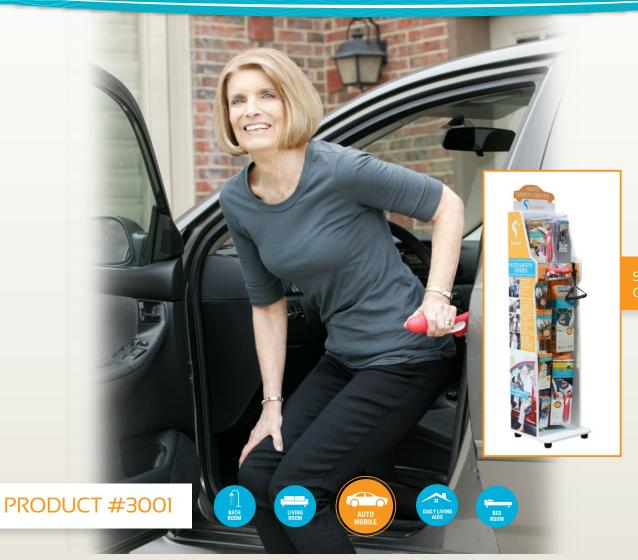

## HANDYBAR

BECAUSE YOU DESERVE MOBILITY AND SAFETY

SEE RETAIL DISPLAY ON PAGE #65

## **FEATURES & BENEFITS**

- Promotes Safety & Mobility Protects against falls and makes standing or sitting easy.
- *Universal* Secure fit into passenger or driver side of door latch, no vehicle modification required.
- No-Slip Ergonomic Grip Fits perpendicular to car for comfortable grip and optimal leverage.
- Window Breaker Safely and easily breaks glass.
- Seat Belt Cutter Cuts the seat belt in case of an emergency.

## **SPECIFICATIONS**

Weight Capacity: 350 lbs Car Types: Universal Fit Color: Red with white detail Case of 6 Directions: 15" L × 13"

W × 8" H; 12 lbs

Package Dimensions: 12" L × 7"

 $W \times 2" H; 2 lbs$ 