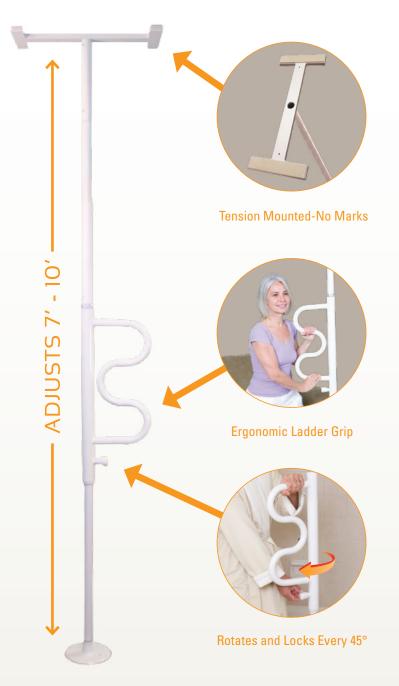

## **FEATURES & BENEFITS**

- Two Products in One Floor to ceiling pole with pivoting curve grab bar that locks in place every 45°.
- Adjustable Fits ceiling heights 7'–10' ft.
- Portable Main pole easily separates into two 53" pieces making it easy to transport.
- Adaptable No need for wall mounts; can be installed in virtually any area of a room exactly where it is needed.

# **SPECIFICATIONS**

Materials: Rust resistant zinc plated steel with durable powder coat finish

Fits Ceiling Heights: Range of 7'-10' ft.

Weight Capacity: 300 lbs Weight of Product: 20 lbs

Package Dimensions: 54.00" L × 12.50" W ×