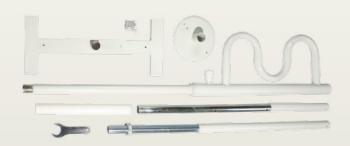

00













## **FEATURES & BENEFITS**

- Two Products in One Floor to ceiling pole with pivoting curve grab bar that locks in place every 45°.
- Adjustable Fits ceiling heights 7'–10' ft.
- Portable Main pole easily separates into two 53" pieces making it easy to transport.
- Adaptable No need for wall mounts; can be installed in virtually any area of a room exactly where it is needed.

# **SPECIFICATIONS**

Materials: Rust resistant zinc plated steel with durable powder coat finish

Fits Ceiling Heights: Range of 7'-10' ft.

Weight Capacity: 300 lbs Weight of Product: 20 lbs

Package Dimensions: 54.00" L × 12.50" W ×

3.25" H; 22 lbs

Case of 2 Dimensions: 54.00" L  $\times$  12.50" W

× 6.5" H; 45 lbs

# **COMES IN TWO COLORS**

BLACK #1100-B



WHITE #1100-W

# WHAT IS IN THE BOX







NO ADDITIONAL TOOLS REQUIRED

WEIGHT CAPACITY