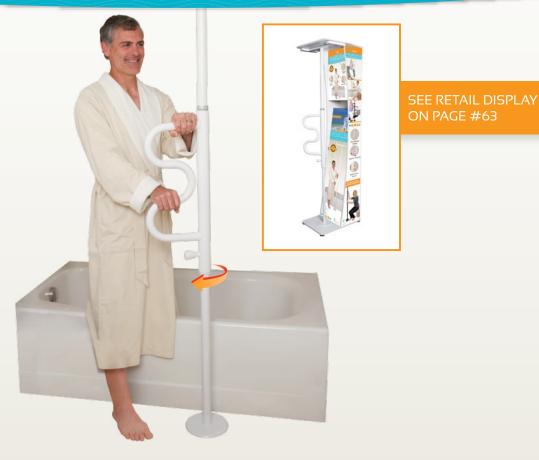

# SECURITY POLE & CURVE GRAB BAR

BECAUSE YOUR GRAB BAR CAN GO ANYWHERE IN THE HOUSE

PRODUCT #1100

## **FEATURES & BENEFITS**

- Two Products in One Floor to ceiling pole with pivoting curve grab bar that locks in place every 45°.
- Adjustable Fits ceiling heights 7'–10' ft.
- Portable Main pole easily separates into two 53" pieces making it easy to transport.
- Adaptable No need for wall mounts; can be installed in virtually any area of a room exactly where it is needed.