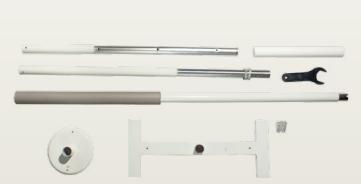

LE CAN GO ANYWHERE IN THE HOUSE







#### **FEATURES & BENEFITS**

- Comfortable Cushion Grip Easy-to-sanitize closed cell foam provides non-slip surface.
- Adjustable Fits ceiling heights 7'-10' ft.
- Portable Main pole easily separates into two 53" pieces making it easy to transport.
- Adaptable No need for wall mounts; can be installed in virtually any area of a room exactly where it is needed.

#### **SPECIFICATIONS**

Materials: Rust resistant zinc plated steel with durable powder coat finish Fits Ceiling Heights: Range of 7'-10' ft. Weight Capacity: 300 lbs Weight of Product: 20 lbs Package Dimensions: 54.00" L × 12.50" W × 3.25" H; 22 lbs Case of 2 Dimensions: 54.00" L × 12.50" W × 6.5" H; 45 lbs

### **COMES IN TWO COLORS**

BLACK #1150-B

WHITE #1150-W

#### WHAT IS IN THE BOX