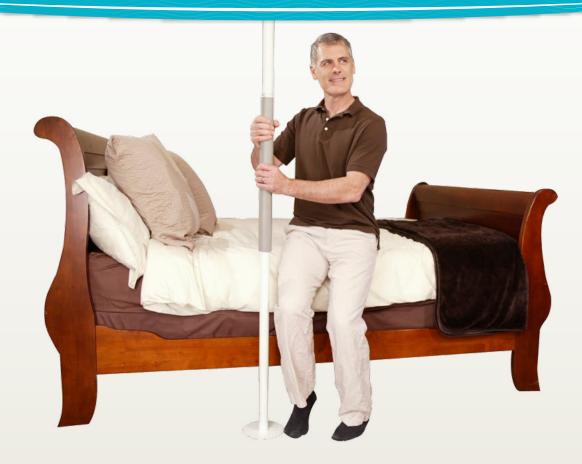

# SECURITY POLE CAN GO ANYWHERE IN THE HOUSE

#### **FEATURES & BENEFITS**

- Comfortable Cushion Grip Easy-to-sanitize closed cell foam provides non-slip surface.
- Adjustable Fits ceiling heights 7'-10' ft.
- Portable Main pole easily separates into two 53" pieces making it easy to transport.
- Adaptable No need for wall mounts; can be installed in virtually any area of a room exactly where it is needed.