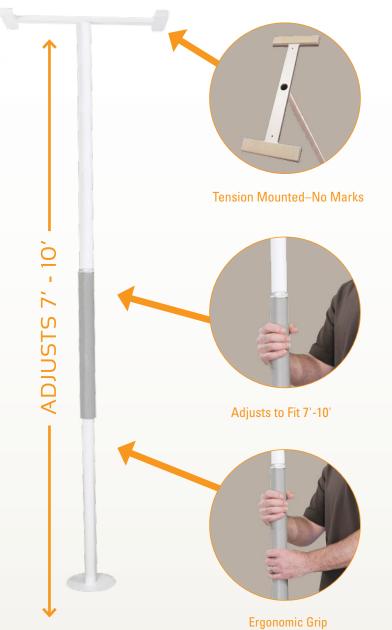

#### **FEATURES & BENEFITS**

- Comfortable Cushion Grip Easy-to-sanitize closed cell foam provides non-slip surface.
- Adjustable Fits ceiling heights 7'-10' ft.
- Portable Main pole easily separates into two 53" pieces making it easy to transport.
- Adaptable No need for wall mounts; can be installed in virtually any area of a room exactly where it is needed.

#### **SPECIFICATIONS**

Materials: Rust resistant zinc plated steel with durable powder coat finish Fits Ceiling Heights: Range of 7'-10' ft. Weight Capacity: 300 lbs Weight of Product: 20 lbs Package Dimensions: 54.00" L × 12.50" W × 3.25" H; 22 lbs Case of 2 Dimensions: 54.00" L × 12.50" W × 6.5" H; 45 lbs