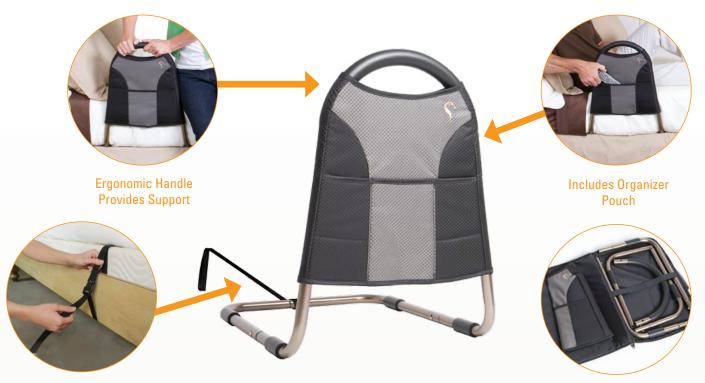

## BEDSIDE ECONORAIL

Secures to Bed Frame with Included Safety Strap

tools required.

Easily Fits into Included Carrying Case

## FEATURES & BENEFITS

- Full-Size Cushion Handle Allows for easy transfer in and out of bed.
- Lightweight and Strong Made of aircraft-grade hardened anodized aluminum, weighs less than 2 lbs, supports 300 lbs.
- Collapsible Fits in small spaces, even carry-on suitcases.
- Portable Take it anywhere with stylish travel tote.
- 4-Pocket Organizer Provides storage space for handy items.
- No-Slip Grips & Safety Strap Secures rail in-between mattress and bed frame.

• Snap Together Assembly – Installs in seconds with no

• Adjustable Height - Fits 10"-16" mattress.

## SPECIFICATIONS

Handle Height: 21.5" Handle Width: 16" at base to 12" at top Base Dimensions: 20" Deep × 16" Wide Tube Diameter: 1" Weight Capacity: 300 lbs Weight of Product: 1.5 lbs Made of: Anodized aluminum Package Dimensions: 17.5" L × 12" W × 1.625" H Case of 5 Dimensions: 17.5" L × 12" W × 5" H; 6 lbs