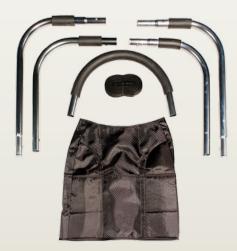

ght and Strong Made of aircraft-grade hardened anodized aluminum, weighs less than 2 lbs, supports 300 lbs.
- Collapsible Fits in small spaces, even carry-on suitcases.
- Portable Take it anywhere with stylish travel tote.
- 4-Pocket Organizer Provides storage space for handy items.
- No-Slip Grips & Safety Strap Secures rail in-between mattress and bed frame.

• Snap Together Assembly – Installs in seconds with no

• Adjustable Height - Fits 10"-16" mattress.

## SPECIFICATIONS

Handle Height: 21.5" Handle Width: 16" at base to 12" at top Base Dimensions: 20" Deep × 16" Wide Tube Diameter: 1" Weight Capacity: 300 lbs Weight of Product: 1.5 lbs Made of: Anodized aluminum Package Dimensions: 17.5" L × 12" W × 1.625" H Case of 5 Dimensions: 17.5" L × 12" W × 5" H; 6 lbs

WHAT IS IN THE BOX