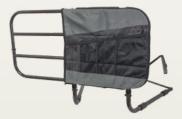

# EXTENDABLE BEDRAIL

- Easily Extends From 20"-30" to Help Prevent Falling From Bed
- Fits 8"-16" Mattresses
- Accommodates Either Side of Bed and Supports 300 lbs