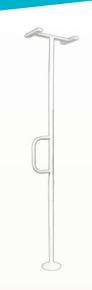

## **TENSION MOUNTED GRAB BAR**

- Tension Mounted-No Drilling or Marks on the Walls
- Install Anywhere- Bathroom, Bedroom, or Living Room
- Installs on 7', 8' or 9' Ceiling Heights
- Weight Capacity: 300 lbs