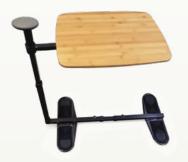

### **CHAIR HANDLE & SWIVEL TRAY**

- Multi-Use Tray Swivels 360° & Pivots Out of the way when Not in Use
- Adjustable to work with Couches, Lift Chairs, and Sofas
- Weight Capacity of Tray: 30 lbs Handle 250 lbs