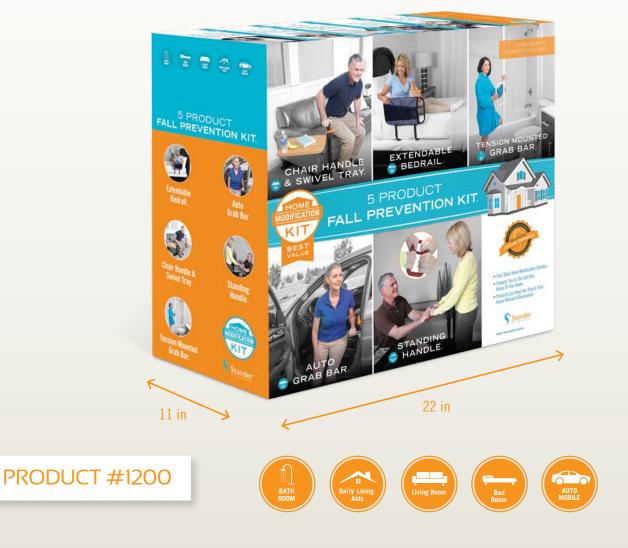

# Be Independent™

# HOME MODIFICATION KIT

# INCLUDED IN THE FALL PREVENTION KIT

### **CHAIR HANDLE & SWIVEL TRAY**

- Multi-Use Tray Swivels 360° & Pivots Out of the way when Not in Use
- Adjustable to work with Couches, Lift Chairs, and Sofas
- Weight Capacity of Tray: 30 lbs Handle 250 lbs

# EXTENDABLE BEDRAIL

- Easily Extends From 20"-30" to Help Prevent Falling From Bed
- Fits 8"-16" Mattresses
- Accommodates Either Side of Bed and Supports 300 lbs

## **TENSION MOUNTED GRAB BAR**

- Tension Mounted-No Drilling or Marks on the Walls
- Install Anywhere- Bathroom, Bedroom, or Living Room
- Installs on 7', 8' or 9' Ceiling Heights
- Weight Capacity: 300 lbs

### **AUTO GRAB BAR**

- Ergonomic Non-Slip Grip
- Weight Capacity: 300 lbs
- Spare Key Compartment

## **STANDING HANDLE**

- Ergonomic Non-Sip Grip
- Requires Less Energy to Stand
- Portable Design to Take With You Anywhere