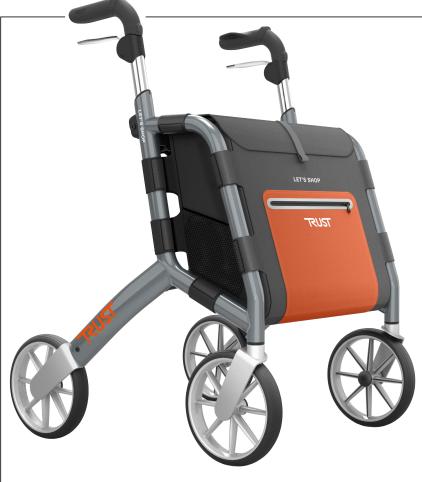

## Let's Shop XL

Outdoor rollator

Black Art. No. LS101L Grey Art. No. LS102L

Let's Shop helps you transport your items wherever you go – quick, easy, and safe. This lightweight aluminium rollator is fitted with a large shopping bag that will help you transport any type of small goods and personal belongings. The shopping bag has a large storage capacity and smart features such as an inner bag that will make it easier to load and unload items. The bag also has mesh fabric side pockets and a smart lid that also works as a seat. Let's Shop is the perfect companion for carrying items from your favorite stores and will make your life easier while out and about.

Let's Shop has ergonomically designed rubber handles, easily adjustable from 30" to 37.5" in order to fit different body types. The rollator is also foldable and can stand by itself when folded. This makes the product easier to store at home or taking it with you on your travels. Let's Shop outdoor rollator is available in black and grey colors. Accessories are also available for Let's Shop such as backrest band, crutch holder and lamps.

Black Art. No. LS101L Grey Art. No. LS102L

The shopping bag has a capacity of 25 liters