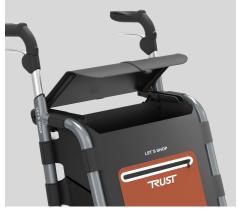

## Let's Shop XL

Outdoor rollator

Black Art. No. LS101L Grey Art. No. LS102L

Let's Shop helps you transport your items wherever you go – quick, easy, and safe. This lightweight aluminium rollator is fitted with a large shopping bag that will help you transport any type of small goods and personal belongings. The shopping bag has a large storage capacity and smart features such as an inner bag that will make it easier to load and unload items. The bag also has mesh fabric side pockets and a smart lid that also works as a seat. Let's Shop is the perfect companion for carrying items from your favorite stores and will make your life easier while out and about.

Black Art. No. LS101L Grey Art. No. LS102L

The shopping bag has a capacity of 25 liters