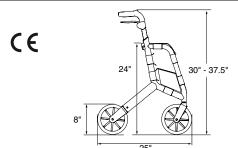

## Technical specifications:

 Tested according to ISO 11199-2:2005

 Max. user weight
 286.5 lbs

 Width
 24.5"

 Length
 25"

 Weight
 15.2 lbs

 Adjustable handle height
 30" – 37.5"

 Seat height
 24"

 Wheel diameter
 8"

 Max. bag load
 26.5 lbs

 Bag capacity
 25 l