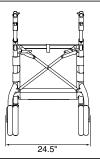

## Technical specifications:

 Tested according to ISO 11199-2:2005

 Max. user weight
 286.5 lbs

 Width
 24.5"

 Length
 25"

 Weight
 15.2 lbs

 Adjustable handle height
 30" – 37.5"

 Seat height
 24"