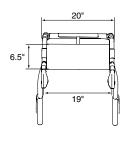

## Technical specifications:

 Tested according to ISO 11199-2:2005

 Max. user weight
 286.5 lbs

 Width
 24.5"

 Length
 25"

 Weight
 15.2 lbs

 Adjustable handle height
 30" – 37.5"

 Seat height
 24"