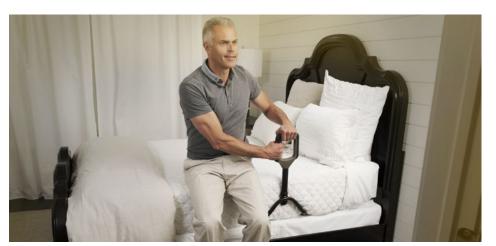

### CONFIDENCE BED HANDLE<sup>T</sup>

Who says your life becomes dull when you retire? Between grandkid visits, dream vacations and other adventures, you need a place to recharge, and what better place to do that than in your very own bed- that same bed that you cozy into every night with your favorite book; and the same bedroom that lights up every morning with the sunrise. The Confidence Bed Handle is strong, but not overbearing. It tucks under your mattress and says, "Welcome back! Let's rest up for your next adventure." So whether you're sleeping in or catnapping, the Confidence Bed Handle will make sure you have a safe landing in the comfort of your own home.

**COMFORT GRIP HANDLE** Non-Slip cushion handle makes it easy to get in and out of bed

**DESIGNER ORGANIZER POUCH** Leather-like organizer pouch keeps handy items close by

EASY ASSEMBLY Assembles in just minutes with 4 bolts & included tool

**SAFETY STRAP** Secures to the bed frame with included safety strap