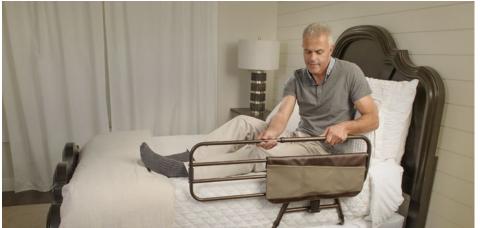

### SLEEP SAFE HOME BED RAIL<sup>™</sup>

Its fun to look back with tender appreciation for the simple joys of life. A sweet grandchild, the satisfaction of a garden, the excitement of open calendars and tropical cruises-these are some of the benefits that come with retirement. You want to stay recharged for these adventures, and safe! So we've designed the Sleep Safe Bed Rail to give your the support you need when you need it. This adjustable bed rail slips under your mattress to ensure you have a safe landing after a long day in the garden.

**TWO PRODUCTS IN ONE** Half size bed rail extends in length for protection at night

**RAIL PIVOTS** Rail pivots 180° down and out of the way when not in use

**DESIGNER ORGANIZER POUCH** Leather-like organizer pouch keeps handy items close by & doesn't spill when rail pivots

SAFETY STRAP Secures to the bed frame with included safety strap