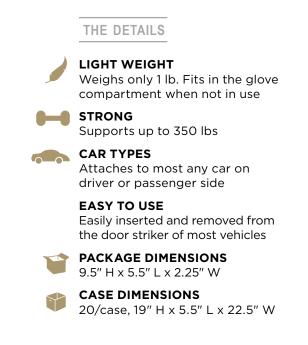

## ASSURANCE CAR HANDLE

Your get-up-and-go doesn't wind down during retirement, it just has new channels to explore. With an open calendar and the setting sun, many of those adventures will take place in your very own car. Hit the open road and rest assured you have a sturdy hand helping you in and out of your vehicle with the Assurance Car Handle.

**NON-SLIP GRIP** Easily stand from your car without the fear of falling

**FLASHLIGHT** Long lasting LED flashlight provides extra visibility at night

CONCEALED KEY Includes a concealed key compartment for your spare key

**STRONG** Weighs only 1 lb & supports up to 350 lbs to help ensure your safety

2410 Heritage Dr. • Logan, Utah 84321 USA **F:** (435) 787-2301 • **P:** (800) 506-9901 Sales@stander.com • Signaturelife.com