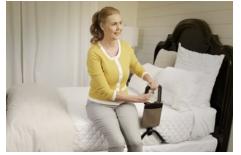

### CONFIDENCE BED HANDLE<sup>T</sup>

Who says your life becomes dull when you retire? Between grandkid visits, dream vacations and other adventures, you need a place to recharge, and what better place to do that than in your very own bed- that same bed that you cozy into every night with your favorite book; and the same bedroom that lights up every morning with the sunrise. The Confidence Bed Handle is strong, but not overbearing. It tucks under your mattress and says, "Welcome back! Let's rest up for your next adventure." So whether you're sleeping in or catnapping, the Confidence Bed Handle will make sure you have a safe landing in the comfort of your own home.

**COMFORT GRIP HANDLE** Non-Slip cushion handle makes it easy to get in and out of bed

**DESIGNER ORGANIZER POUCH** Leather-like organizer pouch keeps handy items close by

EASY ASSEMBLY Assembles in just minutes with 4 bolts & included tool

**SAFETY STRAP** Secures to the bed frame with included safety strap