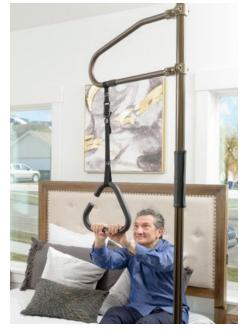

### SURE STAND SECURITY POLE

#### WITH HANDLES<sup>TM</sup>

When you start counting your age in decades instead of years, there's much to look back on. You've built a life to be proud of, and worked hard for the independence that you have. Don't let anything take that hard won freedom away. With its tension mounted design, the Sure Stand Pole can help you when you need to stand, anywhere in your house. Not content to take things sitting down, we've made a way to ensure you can continue to get up and stand for something.