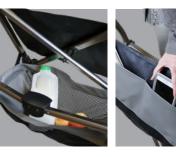

**PORTABLE** Easily folds 3 times smaller than the average rollator, making it perfect for travel

**STABILITY** Locking hand brakes for stability

**STAY ORGANIZED** Premium organizer pouch & storage basket provide storage on the go

**PORTABLE** Quickly and easily folds up for storage in small spaces

**STAY ORGANIZED** Premium organizer pouch & storage basket provide storage on the go

HEIGHT ADJUSTABLE Adjusts 32" to 38.5" in height