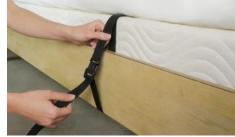

SAFETY STRAP Secures to the bed frame with included safety strap

**SAFETY STRAP** Secures to the bed frame with included safety strap