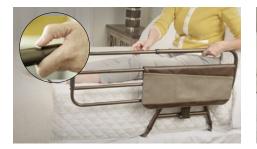

### CONFIDENCE BED HANDLE<sup>T</sup>

Who says your life becomes dull when you retire? Between grandkid visits, dream vacations and other adventures, you need a place to recharge, and what better place to do that than in your very own bed- that same bed that you cozy into every night with your favorite book; and the same bedroom that lights up every morning with the sunrise. The Confidence Bed Handle is strong, but not overbearing. It tucks under your mattress and says, "Welcome back! Let's rest up for your next adventure." So whether you're sleeping in or catnapping, the Confidence Bed Handle will make sure you have a safe landing in the comfort of your own home.

**COMFORT GRIP HANDLE** Non-Slip cushion handle makes it easy to get in and out of bed

**DESIGNER ORGANIZER POUCH** Leather-like organizer pouch keeps handy items close by

EASY ASSEMBLY Assembles in just minutes with 4 bolts & included tool

**SAFETY STRAP** Secures to the bed frame with included safety strap