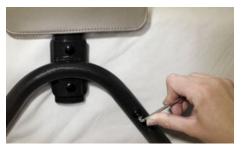

**COMFORT GRIP HANDLE** Non-Slip cushion handle makes it easy to get in and out of bed

**DESIGNER ORGANIZER POUCH** Leather-like organizer pouch keeps handy items close by

EASY ASSEMBLY Assembles in just minutes with 4 bolts & included tool