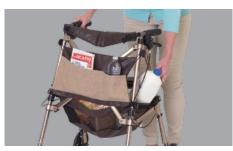

**PORTABLE** Easily folds 3 times smaller than the average rollator, making it perfect for travel

**STABILITY** Locking hand brakes for stability

**STAY ORGANIZED** Premium organizer pouch & storage basket provide storage on the go