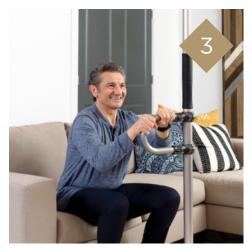

# SURE STAND SECURITY POLE

#### ORIGINAL GRAB BAR ACCESSORY™ #7622-GR, #7622-DB

**FUNCTION** Place anywhere on the pole for multiple padded hand holds

WEIGHT CAPACITY Supports up to 300 lbs

#### SINGLE GRAB BAR ACCESSORY™ #7627-gr, #7627-db

FUNCTION

Secure curve bar provides multiple hand grips as you rise to standing position

WEIGHT CAPACITY Supports up to 300 lbs

DOUBLE GRAB BAR ACCESSORY™ #7628-gr, #7628-db

#### FUNCTION

Ergonomic curved bar gives you multiple hand holds as you rise to a standing position

EASY INSTALL Easy to install brackets hold the bar in place