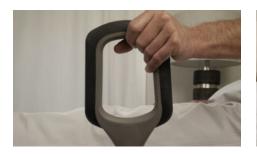

### CONFIDENCE BED HANDLE<sup>T</sup>

Who says your life becomes dull when you retire? Between grandkid visits, dream vacations and other adventures, you need a place to recharge, and what better place to do that than in your very own bed- that same bed that you cozy into every night with your favorite book; and the same bedroom that lights up every morning with the sunrise. The Confidence Bed Handle is strong, but not overbearing. It tucks under your mattress and says, "Welcome back! Let's rest up for your next adventure." So whether you're sleeping in or catnapping, the Confidence Bed Handle will make sure you have a safe landing in the comfort of your own home.

**COMFORT GRIP HANDLE** Non-Slip cushion handle makes it easy to get in and out of bed

**DESIGNER ORGANIZER POUCH** Leather-like organizer pouch keeps handy items close by

EASY ASSEMBLY Assembles in just minutes with 4 bolts & included tool