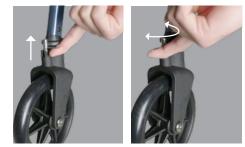

### SURE STAND SECURITY POLE

#### WITH HANDLES<sup>TM</sup>

When you start counting your age in decades instead of years, there's much to look back on. You've built a life to be proud of, and worked hard for the independence that you have. Don't let anything take that hard won freedom away. With its tension mounted design, the Sure Stand Pole can help you when you need to stand, anywhere in your house. Not content to take things sitting down, we've made a way to ensure you can continue to get up and stand for something.