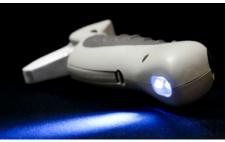

## ASSURANCE CAR HANDLE

Your get-up-and-go doesn't wind down during retirement, it just has new channels to explore. With an open calendar and the setting sun, many of those adventures will take place in your very own car. Hit the open road and rest assured you have a sturdy hand helping you in and out of your vehicle with the Assurance Car Handle.

**NON-SLIP GRIP** Easily stand from your car without the fear of falling

**FLASHLIGHT** Long lasting LED flashlight provides extra visibility at night

CONCEALED KEY Includes a concealed key compartment for your spare key

**STRONG** Weighs only 1 lb & supports up to 350 lbs to help ensure your safety

2410 Heritage Dr. • Logan, Utah 84321 USA **F:** (435) 787-2301 • **P:** (800) 506-9901 Sales@stander.com • Signaturelife.com