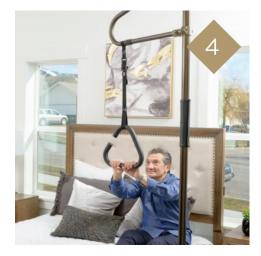

#### TRAPEZE GRAB BAR ACCESSORY™ #7626-GR, #7626-DB

#### FUNCTION

Sturdy bar can hang over a bed, bathtub, or seating area

#### ADJUSTABILITY

Adjustable strap lets you change the handle height for a perfect fit

#### COMFORT

Padded handle provides a comfortable grip

**STRONG** Supports up to 300 lbs