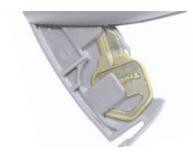

## ASSURANCE CAR HANDLE

Your get-up-and-go doesn't wind down during retirement, it just has new channels to explore. With an open calendar and the setting sun, many of those adventures will take place in your very own car. Hit the open road and rest assured you have a sturdy hand helping you in and out of your vehicle with the Assurance Car Handle.

**NON-SLIP GRIP** Easily stand from your car without the fear of falling

**FLASHLIGHT** Long lasting LED flashlight provides extra visibility at night

CONCEALED KEY Includes a concealed key compartment for your spare key

**STRONG** Weighs only 1 lb & supports up to 350 lbs to help ensure your safety

2410 Heritage Dr. • Logan, Utah 84321 USA **F:** (435) 787-2301 • **P:** (800) 506-9901 Sales@stander.com • Signaturelife.com