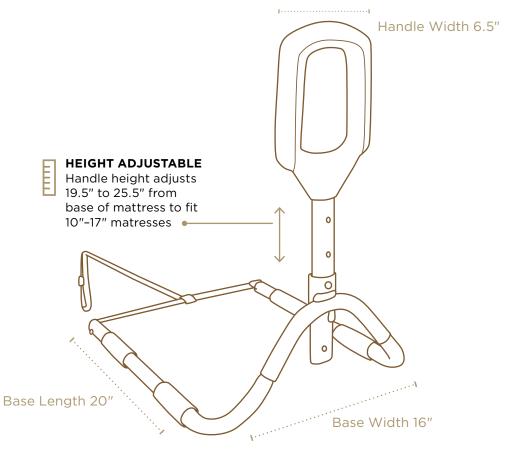

### CONFIDENCE BED HANDLE<sup>T</sup>

Who says your life becomes dull when you retire? Between grandkid visits, dream vacations and other adventures, you need a place to recharge, and what better place to do that than in your very own bed- that same bed that you cozy into every night with your favorite book; and the same bedroom that lights up every morning with the sunrise. The Confidence Bed Handle is strong, but not overbearing. It tucks under your mattress and says, "Welcome back! Let's rest up for your next adventure." So whether you're sleeping in or catnapping, the Confidence Bed Handle will make sure you have a safe landing in the comfort of your own home.

**COMFORT GRIP HANDLE** Non-Slip cushion handle makes it easy to get in and out of bed

**DESIGNER ORGANIZER POUCH** Leather-like organizer pouch keeps handy items close by

EASY ASSEMBLY Assembles in just minutes with 4 bolts & included tool

**SAFETY STRAP** Secures to the bed frame with included safety strap