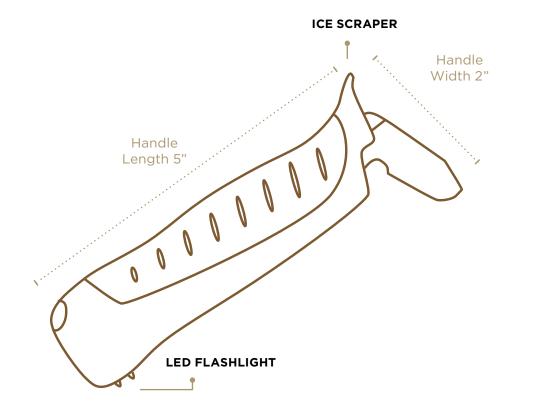

## ASSURANCE CAR HANDLE

Your get-up-and-go doesn't wind down during retirement, it just has new channels to explore. With an open calendar and the setting sun, many of those adventures will take place in your very own car. Hit the open road and rest assured you have a sturdy hand helping you in and out of your vehicle with the Assurance Car Handle.

**NON-SLIP GRIP** Easily stand from your car without the fear of falling

**FLASHLIGHT** Long lasting LED flashlight provides extra visibility at night

CONCEALED KEY Includes a concealed key compartment for your spare key

**STRONG** Weighs only 1 lb & supports up to 350 lbs to help ensure your safety

2410 Heritage Dr. • Logan, Utah 84321 USA **F:** (435) 787-2301 • **P:** (800) 506-9901 Sales@stander.com • Signaturelife.com