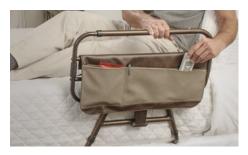

### CONFIDENCE BED HANDLE<sup>T</sup>

Who says your life becomes dull when you retire? Between grandkid visits, dream vacations and other adventures, you need a place to recharge, and what better place to do that than in your very own bed- that same bed that you cozy into every night with your favorite book; and the same bedroom that lights up every morning with the sunrise. The Confidence Bed Handle is strong, but not overbearing. It tucks under your mattress and says, "Welcome back! Let's rest up for your next adventure." So whether you're sleeping in or catnapping, the Confidence Bed Handle will make sure you have a safe landing in the comfort of your own home.

**COMFORT GRIP HANDLE** Non-Slip cushion handle makes it easy to get in and out of bed

**DESIGNER ORGANIZER POUCH** Leather-like organizer pouch keeps handy items close by

EASY ASSEMBLY Assembles in just minutes with 4 bolts & included tool