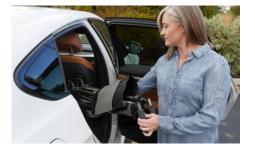

## ASSURANCE CAR HANDLE

Your get-up-and-go doesn't wind down during retirement, it just has new channels to explore. With an open calendar and the setting sun, many of those adventures will take place in your very own car. Hit the open road and rest assured you have a sturdy hand helping you in and out of your vehicle with the Assurance Car Handle.

**NON-SLIP GRIP** Easily stand from your car without the fear of falling

**FLASHLIGHT** Long lasting LED flashlight provides extra visibility at night

CONCEALED KEY Includes a concealed key compartment for your spare key

**STRONG** Weighs only 1 lb & supports up to 350 lbs to help ensure your safety

2410 Heritage Dr. • Logan, Utah 84321 USA **F:** (435) 787-2301 • **P:** (800) 506-9901 Sales@stander.com • Signaturelife.com