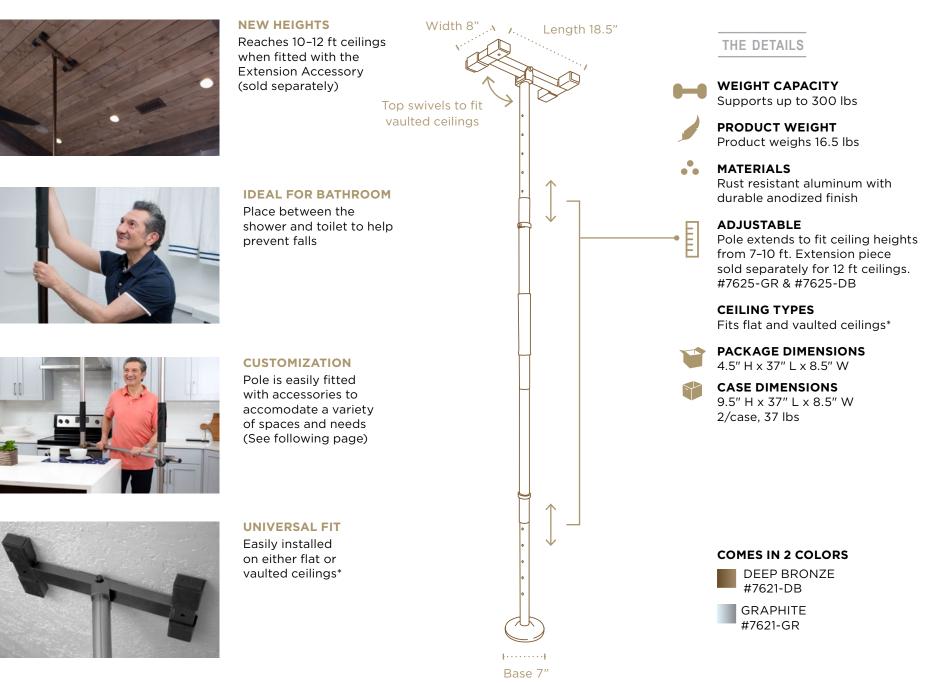

# NEW SECURITY POLE

Freedom is something we all long for in every aspect of our lives. We want the freedom to choose the path that best suits us, even if that path isn't the path most trodden. The Sure Stand Pole provides you with that freedom along with its 7 different accessories. So, whether you want an extra handle to stand, a swivel tray by your bed or chair, or a transfer bar to get you from one place to the other, you are free to choose the setup that works best for you in your home with versatility of the Sure Stand Pole from Signature Life.

#### PRODUCT #7621-DB, #7621-GR

# SURE STAND SECURITY POLE