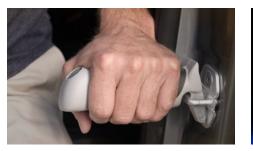

## ASSURANCE CAR HANDLE

Your get-up-and-go doesn't wind down during retirement, it just has new channels to explore. With an open calendar and the setting sun, many of those adventures will take place in your very own car. Hit the open road and rest assured you have a sturdy hand helping you in and out of your vehicle with the Assurance Car Handle.

**NON-SLIP GRIP** Easily stand from your car without the fear of falling

**FLASHLIGHT** Long lasting LED flashlight provides extra visibility at night

CONCEALED KEY Includes a concealed key compartment for your spare key

**STRONG** Weighs only 1 lb & supports up to 350 lbs to help ensure your safety

2410 Heritage Dr. • Logan, Utah 84321 USA **F:** (435) 787-2301 • **P:** (800) 506-9901 Sales@stander.com • Signaturelife.com