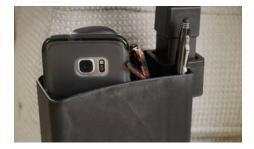

7.5" H x 20.5" L x 21" W 2/case

**ORGANIZER COMPARTMENT** Great for a remote controller, glasses or other handy items

SUPPORT HANDLE Makes sitting and standing easy, and can be removed if not needed

UTENSIL TRAY Allows you to keep commonly used items at an arms reach

**CUP HOLDER** Tiered cup holder for a spill free experience