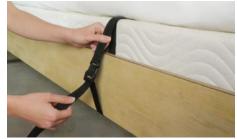

SAFETY STRAP Secures to the bed frame with included safety strap

**SAFETY STRAP** Secures to the bed frame with included safety strap