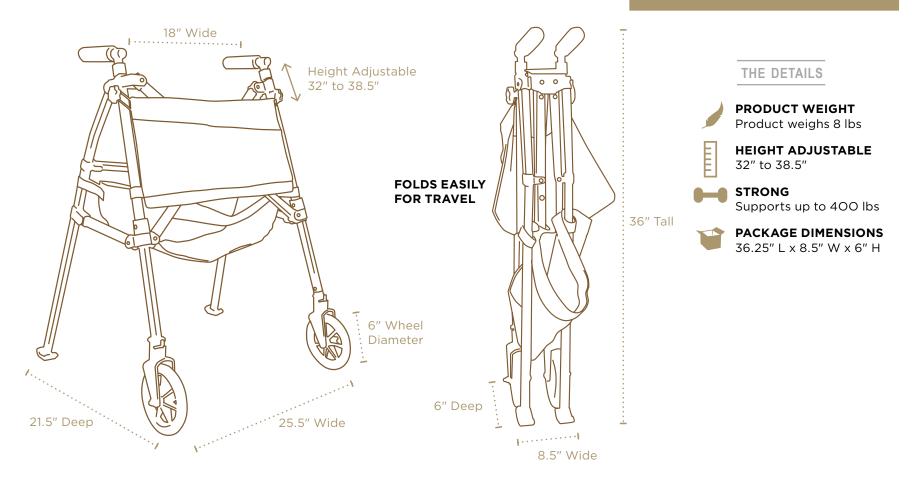

### ELITE TRAVEL WALKER

Retirement is a funny word, because slowing down doesn't seem to be part of the plan. With the usual necessities like grocery shopping, this period of life allows you to add extra activities like vacations, daily nature walks, and new hobbies. With places to go and people to see, you want to be steady on your feet. The Elite Travel Walker is as light as a newborn baby, and strong enough to support your average sumo wrestler! With it's lean frame, it allows you to meander through beach-side curiosity shops without knocking everything over in the process. With it's premium locking swivel wheels, the Freedom Travel Walker easily navigates across sidewalks and down gravel paths.

**PORTABLE** Quickly and easily folds up for storage in small spaces

**STAY ORGANIZED** Premium organizer pouch & storage basket provide storage on the go

HEIGHT ADJUSTABLE Adjusts 32" to 38.5" in height

LOCKING SWIVEL WHEELS Locking swivel wheels and rear Easy-Glide feet for easy maneuvering