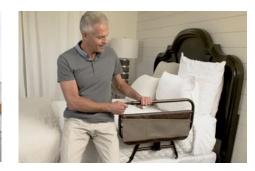

### SLEEP SAFE HOME BED RAIL<sup>™</sup>

Its fun to look back with tender appreciation for the simple joys of life. A sweet grandchild, the satisfaction of a garden, the excitement of open calendars and tropical cruises-these are some of the benefits that come with retirement. You want to stay recharged for these adventures, and safe! So we've designed the Sleep Safe Bed Rail to give your the support you need when you need it. This adjustable bed rail slips under your mattress to ensure you have a safe landing after a long day in the garden.

**TWO PRODUCTS IN ONE** Half size bed rail extends in length for protection at night

**RAIL PIVOTS** Rail pivots 180° down and out of the way when not in use

**DESIGNER ORGANIZER POUCH** Leather-like organizer pouch keeps handy items close by & doesn't spill when rail pivots

SAFETY STRAP Secures to the bed frame with included safety strap