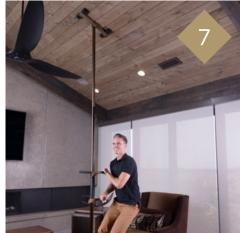

#### EXTENSION ACCESSORY™

#### FUNCTION

Allows your security pole to function in rooms with high ceilings

#### HEIGHT

Extends security pole to fit 10–12 ft ceilings