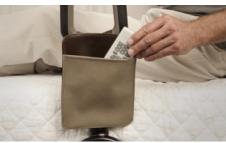

**COMFORT GRIP HANDLE** Non-Slip cushion handle makes it easy to get in and out of bed

**DESIGNER ORGANIZER POUCH** Leather-like organizer pouch keeps handy items close by

EASY ASSEMBLY Assembles in just minutes with 4 bolts & included tool

**SAFETY STRAP** Secures to the bed frame with included safety strap