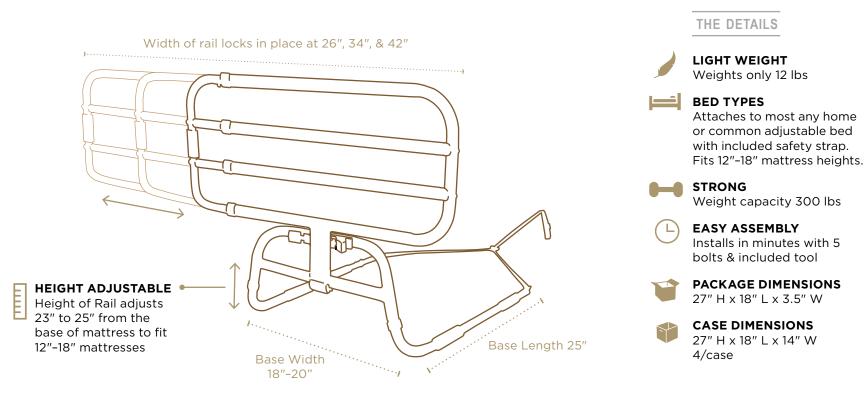

### SLEEP SAFE HOME BED RAIL<sup>™</sup>

Its fun to look back with tender appreciation for the simple joys of life. A sweet grandchild, the satisfaction of a garden, the excitement of open calendars and tropical cruises-these are some of the benefits that come with retirement. You want to stay recharged for these adventures, and safe! So we've designed the Sleep Safe Bed Rail to give your the support you need when you need it. This adjustable bed rail slips under your mattress to ensure you have a safe landing after a long day in the garden.

**TWO PRODUCTS IN ONE** Half size bed rail extends in length for protection at night

**RAIL PIVOTS** Rail pivots 180° down and out of the way when not in use

**DESIGNER ORGANIZER POUCH** Leather-like organizer pouch keeps handy items close by & doesn't spill when rail pivots

SAFETY STRAP Secures to the bed frame with included safety strap