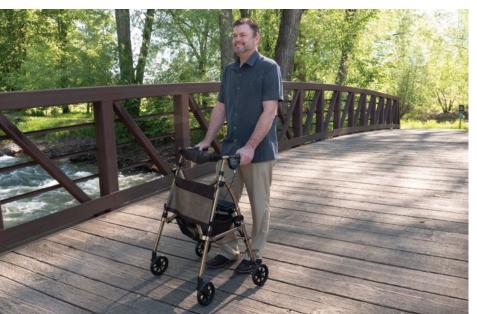

### ELITE TRAVEL ROLLATOR"

At Signature Life, we believe that retirement should mark the beginning—not the end of new adventures in your life. Whether you're going about your routine or exploring new paths, the Elite Travel Rollator gives you to the confidence you need to seize each moment. Locking hand breaks provide dependable stability, while a built-in seat allows you to rest and recharge. Mobility shouldn't come at the cost of convenience, so the Elite Travel Rollator quickly folds three times smaller than the average rollator. With the Elite Travel Rollator as your travel companion, you can embrace whatever opportunities come your way.

**PORTABLE** Easily folds 3 times smaller than the average rollator, making it perfect for travel

**STABILITY** Locking hand brakes for stability

**STAY ORGANIZED** Premium organizer pouch & storage basket provide storage on the go

**BUILT IN SEATING** Convenient seat for resting