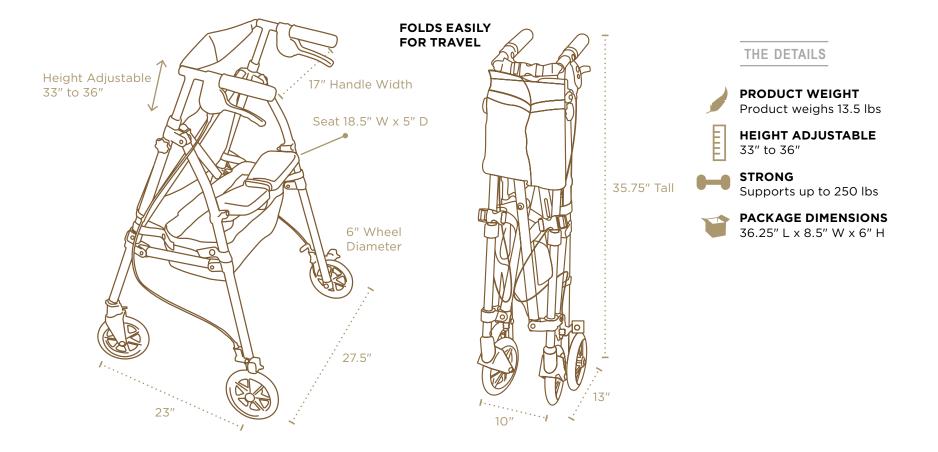

### ELITE TRAVEL ROLLATOR"

At Signature Life, we believe that retirement should mark the beginning—not the end of new adventures in your life. Whether you're going about your routine or exploring new paths, the Elite Travel Rollator gives you to the confidence you need to seize each moment. Locking hand breaks provide dependable stability, while a built-in seat allows you to rest and recharge. Mobility shouldn't come at the cost of convenience, so the Elite Travel Rollator quickly folds three times smaller than the average rollator. With the Elite Travel Rollator as your travel companion, you can embrace whatever opportunities come your way.

**PORTABLE** Easily folds 3 times smaller than the average rollator, making it perfect for travel

**STABILITY** Locking hand brakes for stability

**STAY ORGANIZED** Premium organizer pouch & storage basket provide storage on the go

**BUILT IN SEATING** Convenient seat for resting