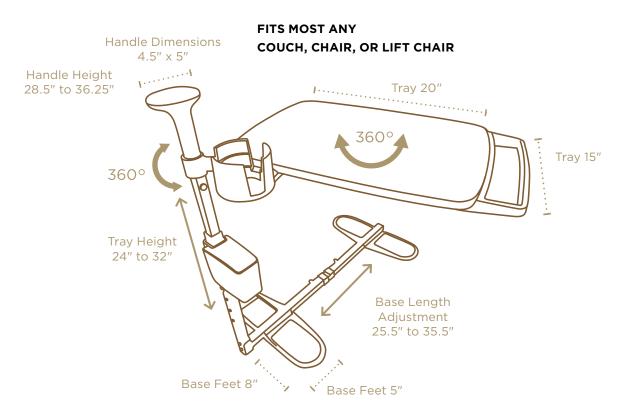

### INDEPENDENCE TRAY TABLE<sup>™</sup>

Independence isn't reserved for the young. Independence is freedom; freedom empowered by lifelong experience. The daily grind of 9 to 5 may be over, so now is the time for your dreams to take flight. You aren't setting a table for your family of four anymore, so why not enjoy dinner while sitting in your favorite chair. The Independence Tray Table's large bamboo tray lets you start the day with your coffee and laptop, planning your next enterprise. It will be there for your lunch break, when you grab a sandwich while catching the highlights from your favorite show. Don't worry. You won't get in trouble for taking an extra hour or two for lunch. The Independence Tray Table can help you plan, stay organized, and give you a hand when you need to get on your way; Its your indispensable assistant for an active life.

#### **PRODUCT #7630**

THE DETAILS

**PRODUCT WEIGHT** 

| $\triangleright$ | CASE DIMENSIONS                                                                                 |
|------------------|-------------------------------------------------------------------------------------------------|
|                  | <b>PACKAGE DIMENSIONS</b><br>3.75" H x 20.5" L x 21" W                                          |
| -0               | <b>STRONG</b><br>Handle supports up to 250 lbs<br>Tray supports up to 30 lbs                    |
|                  | <b>BAMBOO TRAY</b><br>Large 100% bamboo swivel tray<br>slides out of the way when not in use    |
|                  | <b>ADJUSTABLE</b><br>Adjustable height and width to fit<br>most any couch, chair, or lift chair |
|                  | 20 lbs                                                                                          |

7.5" H x 20.5" L x 21" W 2/case

**ORGANIZER COMPARTMENT** Great for a remote controller, glasses or other handy items

SUPPORT HANDLE Makes sitting and standing easy, and can be removed if not needed

UTENSIL TRAY Allows you to keep commonly used items at an arms reach

**CUP HOLDER** Tiered cup holder for a spill free experience