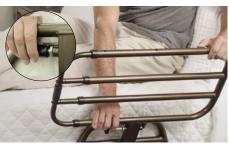

### CONFIDENCE BED HANDLE<sup>T</sup>

Who says your life becomes dull when you retire? Between grandkid visits, dream vacations and other adventures, you need a place to recharge, and what better place to do that than in your very own bed- that same bed that you cozy into every night with your favorite book; and the same bedroom that lights up every morning with the sunrise. The Confidence Bed Handle is strong, but not overbearing. It tucks under your mattress and says, "Welcome back! Let's rest up for your next adventure." So whether you're sleeping in or catnapping, the Confidence Bed Handle will make sure you have a safe landing in the comfort of your own home.

**COMFORT GRIP HANDLE** Non-Slip cushion handle makes it easy to get in and out of bed

**DESIGNER ORGANIZER POUCH** Leather-like organizer pouch keeps handy items close by

EASY ASSEMBLY Assembles in just minutes with 4 bolts & included tool

**SAFETY STRAP** Secures to the bed frame with included safety strap