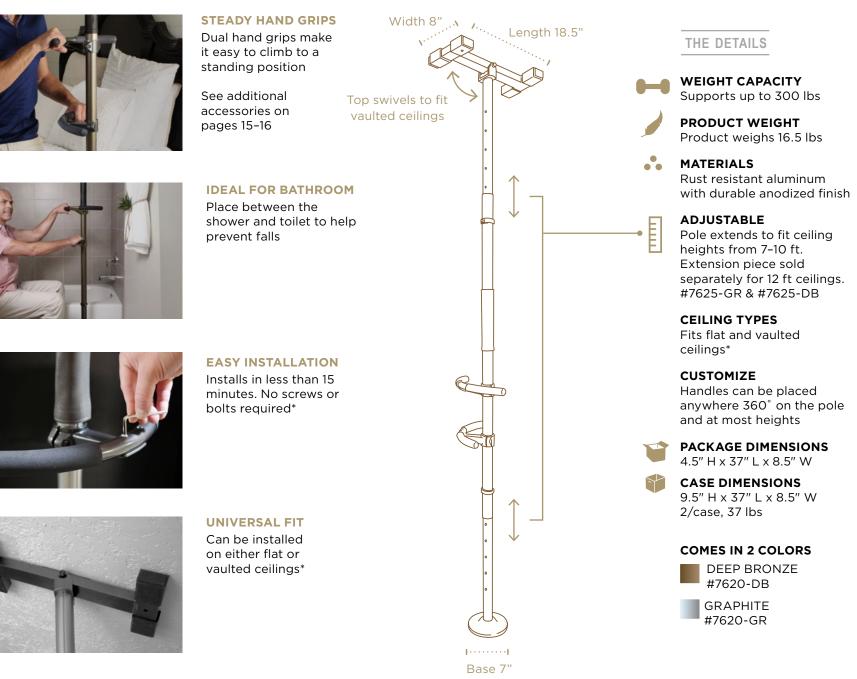

### SURE STAND SECURITY POLE

#### WITH HANDLES<sup>TM</sup>

When you start counting your age in decades instead of years, there's much to look back on. You've built a life to be proud of, and worked hard for the independence that you have. Don't let anything take that hard won freedom away. With its tension mounted design, the Sure Stand Pole can help you when you need to stand, anywhere in your house. Not content to take things sitting down, we've made a way to ensure you can continue to get up and stand for something.

#### PRODUCT #7620-DB, #7620-GR