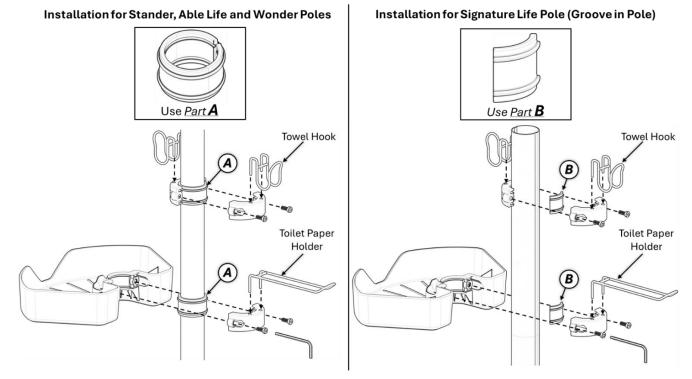

**<u>Recycling</u>**: Product should be recycled in accordance with national guidelines.

1. Identify which Pole you are installing on and use the corresponding Bushing (Part <u>A</u> or <u>B</u>) shown below. Place Bushing A or **B** around Pole at desired height and screw together in an alternating pattern, (tighten both sides evenly) as shown in *Figure 1*.

## FIGURE 1

1103 Pole Bin Accessory Pack, V 1.0, December 19, 2023